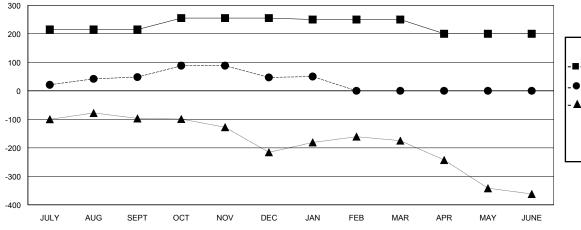

#### GOALS AND ACTUAL MEMBERS CUMULATIVE

1,896 (70.80%)

| DROPPED CLUBS: 2 |     |
|------------------|-----|
| DROPPED MEMBERS  |     |
| DECEASED         | 6   |
| CLUB CANCELLED   | 32  |
| OTHER            | 115 |
| TOTAL            | 153 |