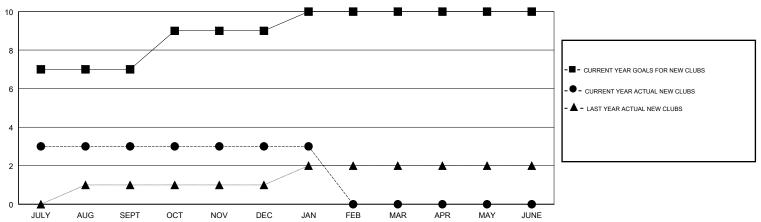

| 0             | JULY/AUG/SEPT         | 215                       | 141                     | 89                                                 |
| OCT/NOV/DEC           | 2             | 0         | 2             | OCT/NOV/DEC           | 40                        | 58                      | 56                                                 |
| JAN/FEB/MAR           | 1             | 0         | 0             | JAN/FEB/MAR           | -5                        | 11                      | 8                                                  |
| APR/MAY/JUNE          | 0             | 0         | 0             | APR/MAY/JUNE          | -50                       | 0                       | 0                                                  |

#### GOALS AND ACTUAL NEW CLUBS CUMULATIVE



#### GOALS AND ACTUAL MEMBERS CUMULATIVE





1,896 (70.80%)

| DROPPED CLUBS: 2 |     |
|------------------|-----|
| DROPPED MEMBERS  |     |
| DECEASED         | 6   |
| CLUB CANCELLED   | 32  |
| OTHER            | 115 |
| TOTAL            | 153 |

| 30 CLUBS OF 67 ADDED 1 OR MORE |   |
|--------------------------------|---|
| NEW MEMBERS                    |   |
|                                |   |
|                                | 1 |
|                                | 1 |

| Women Percentage Fiscal Year Goal: 35% | FEMALE                                 | 782 (29.20%) |
|----------------------------------------|----------------------------------------|--------------|
|                                        | Women Percentage Fiscal Year Goal: 35% |              |

| FAMILY MEMB